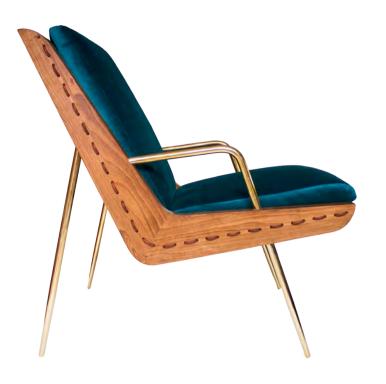

#### **WALT CHAIR & OTTOMAN**

Maple Wood & Solid Brass

JAMBI CHAIR
Steel Structure & Natural Rattán