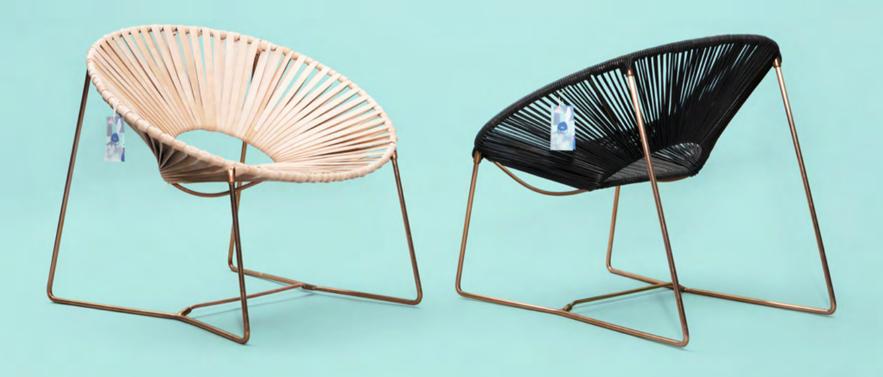

### **CALI CHAIR**

Copper & Natural Leather

### **CALI CHAIR**

Black & Natural Leather

Powder-coated Steel Structure | Natural Leather Stripes Weaving