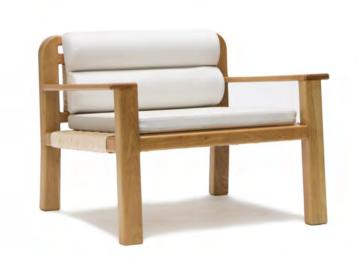

#### **WALT CHAIR & OTTOMAN**

Maple Wood & Solid Brass

JAMBI CHAIR
Steel Structure & Natural Rattán