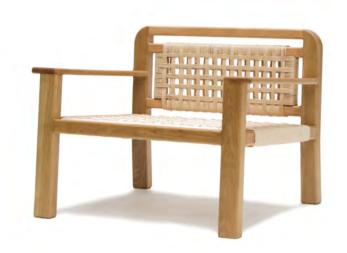

#### **WALT CHAIR & OTTOMAN**

Maple Wood & Solid Brass

JAMBI CHAIR
Steel Structure & Natural Rattán