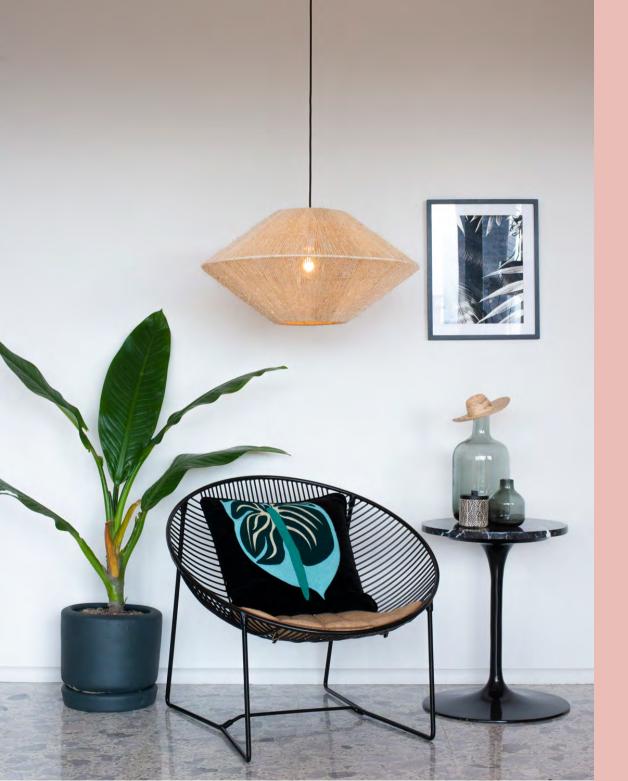

# MURPHY, BIG & LITTLE GEORGE PENDANTS

### **CALI CHAIR**

Black & Natural Leather

Powder-coated Steel Structure | Natural Leather Stripes Weaving