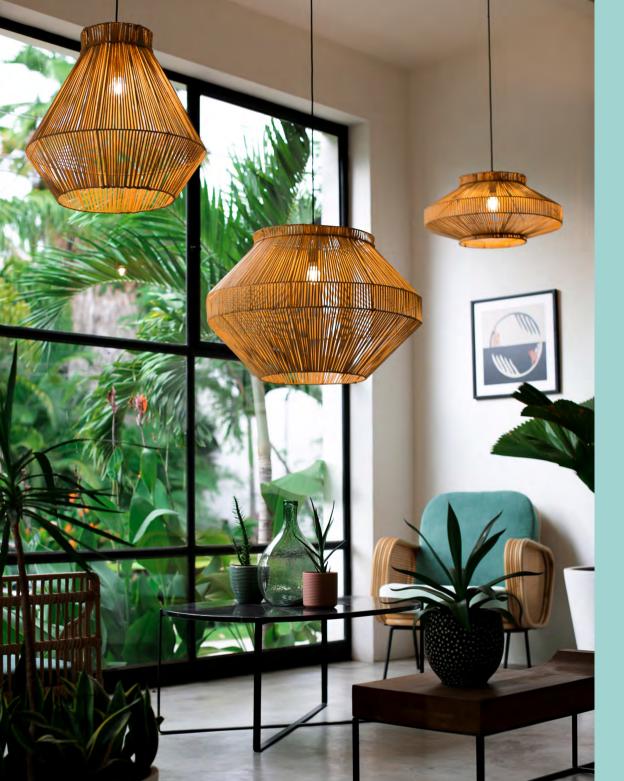

eel Structure | Natural Leather Stripes Weaving



### **CALI WIRE CHAIR**

Leather Pad



### **CALI CHAIR**PVC Cord



## CALI CHAIR Jute Cord

Powder-coated Steel Structure | Jute Cord Hand-weaving



### **BN01 CHAIR**

Parota Wood & Leather





#### **WALT CHAIR & OTTOMAN**

Maple Wood & Solid Brass







JAMBI CHAIR
Steel Structure & Natural Rattán





### **NUSA CHAIR**

Rattán & Cane Work



### **MARGARITA CHAIR**

Steel & PVC



#### **MARCELO BENCH**

Parota Wood







## AUGUST CHAIR White Oak & Paper Cord





Tables & Accessories





### **ARTHUR SIDE TABLES**

Steel & Parota Wood





### **MARCELINO TABLES**

Parota Wood & Marble



### **MARCELO TABLES**

Parota Wood









PIL MAGAZINE RACK
Steel







# VITORIA & ALICE PENDANTS

Copper



### **GEORGE PENDANT**



# MURPHY, BIG & LITTLE GEORGE PENDANTS



### **BABY GEORGE PENDANT**



### **EMILIO PENDANT**



### **TOM PENDANT**

Henequén



# BEBOP SMALL & TALL PENDANTS

Cotton



### **HUNTER PENDANT**

Henequén



### **SUN PENDANT**

Henequén

Hand-woven Henequén (Agave Fiber) Pendant Light



### **BALAM PENDANT**Jute