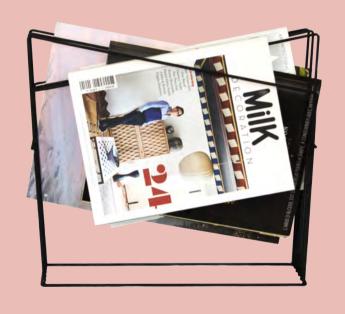

LI CHAIR**

Copper & Natural Leather



### **CALI CHAIR**

Black & Natural Leather

Powder-coated Steel Structure | Natural Leather Stripes Weaving



### **CALI WIRE CHAIR**

Leather Pad



### **CALI CHAIR**PVC Cord



## CALI CHAIR Jute Cord

Powder-coated Steel Structure | Jute Cord Hand-weaving



### **BN01 CHAIR**

Parota Wood & Leather





#### **WALT CHAIR & OTTOMAN**

Maple Wood & Solid Brass







JAMBI CHAIR
Steel Structure & Natural Rattán





### **NUSA CHAIR**

Rattán & Cane Work



### **MARGARITA CHAIR**

Steel & PVC



#### **MARCELO BENCH**

Parota Wood







## AUGUST CHAIR White Oak & Paper Cord





Tables & Accessories





### **ARTHUR SIDE TABLES**

Steel & Parota Wood





### **MARCELINO TABLES**

Parota Wood & Marble



### **MARCELO TABLES**

Parota Wood









PIL MAGAZINE RACK
Steel







# VITORIA & ALICE PENDANTS

Copper



### **GEORGE PENDANT**



# MURPHY, BIG & LITTLE GEORGE PENDANTS



### **BABY GEORGE PENDANT**



### **EMILIO PENDANT**



### **TOM PENDANT**

Henequén



# BEBOP SMALL & TALL PENDANTS

Cotton



### **HUNTER PENDANT**

Henequén



### **SUN PENDANT**

Henequén

Hand-woven Henequén (Agave Fiber) Pendant Light



### **BALAM PENDANT**Jute